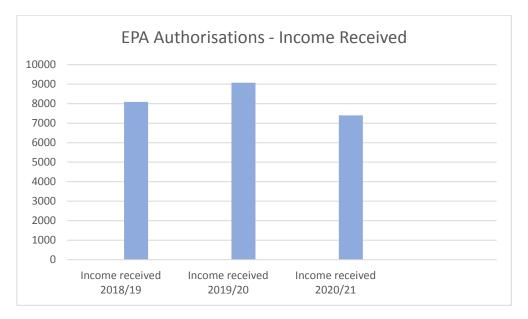

## 2. Prior years analysis, current financial year projections

The graph below demonstrates the total income received by the service for Environmental Protection Act (EPA) Authorisations over the last 3 years (2020/21 is a forecast).